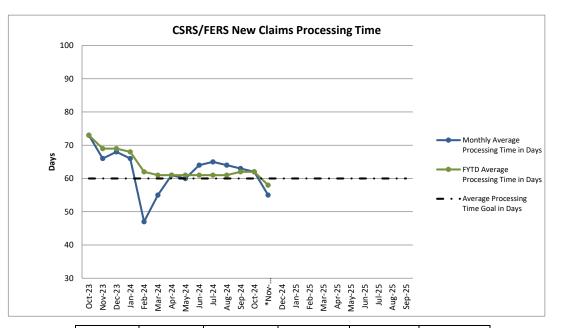

| Month   | Claims<br>Received | Claims<br>Processed | Inventory<br>(Steady<br>state goal is<br>13,000) | Monthly<br>Average<br>Processing<br>Time in<br>Days | FYTD<br>Average<br>Processing<br>Time in Days |
|---------|--------------------|---------------------|--------------------------------------------------|-----------------------------------------------------|-----------------------------------------------|
| Oct-23  | 6,924              | 6,098               | 16,678                                           | 73                                                  | 73                                            |
| Nov-23  | 5,207              | 6,059               | 15,826                                           | 66                                                  | 69                                            |
| Dec-23  | 5,662              | 7,196               | 14,292                                           | 68                                                  | 69                                            |
| Jan-24  | 12,997             | 6,467               | 20,822                                           | 66                                                  | 68                                            |
| Feb-24  | 8,794              | 10,025              | 19,591                                           | 47                                                  | 62                                            |
| Mar-24  | 7,943              | 10,711              | 16,823                                           | 55                                                  | 61                                            |
| Apr-24  | 6,901              | 7,647               | 16,077                                           | 61                                                  | 61                                            |
| May-24  | 6,751              | 8,793               | 14,035                                           | 60                                                  | 61                                            |
| Jun-24  | 6,919              | 5,614               | 15,340                                           | 64                                                  | 61                                            |
| Jul-24  | 6,451              | 5,994               | 15,797                                           | 65                                                  | 61                                            |
| Aug-24  | 7,083              | 7,702               | 15,178                                           | 64                                                  | 61                                            |
| Sep-24  | 5,618              | 6,302               | 14,494                                           | 63                                                  | 62                                            |
| Oct-24  | 6,872              | 6,458               | 14,908                                           | 62                                                  | 62                                            |
| *Nov-24 | 6,808              | 7,872               | 13,844                                           | 55                                                  | 58                                            |
| Dec-24  |                    |                     |                                                  |                                                     |                                               |
| Jan-25  |                    |                     |                                                  |                                                     |                                               |
| Feb-25  |                    |                     |                                                  |                                                     |                                               |
| Mar-25  |                    |                     |                                                  |                                                     |                                               |
| Apr-25  |                    |                     |                                                  |                                                     |                                               |
| May-25  |                    |                     |                                                  |                                                     |                                               |
| Jun-25  |                    |                     |                                                  |                                                     |                                               |
| Jul-25  |                    |                     |                                                  |                                                     |                                               |
| Aug-25  |                    |                     |                                                  |                                                     |                                               |
| Sep-25  |                    |                     |                                                  |                                                     |                                               |

Disability determinations are included in the pending number after approval. Average Processing Time in Days represents the number of days starting when OPM receives the retirement application through final adjudication.

\*Initial retirement cases produced in less than 60 days, on average took 36 days to complete; whereas cases that were produced in more than 60 days, on average, took 116 days to complete.